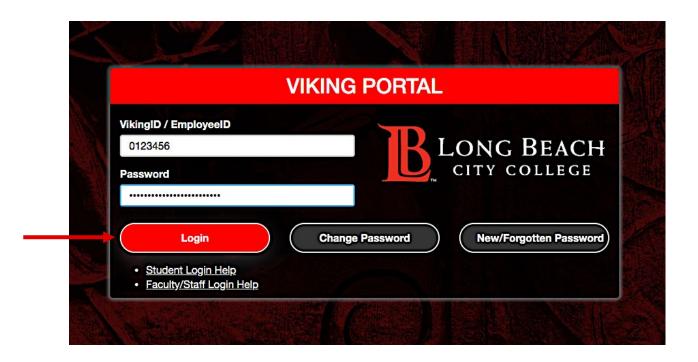

Step 4: Enter your Viking Student ID number and Password. Afterwards, click the Login button.