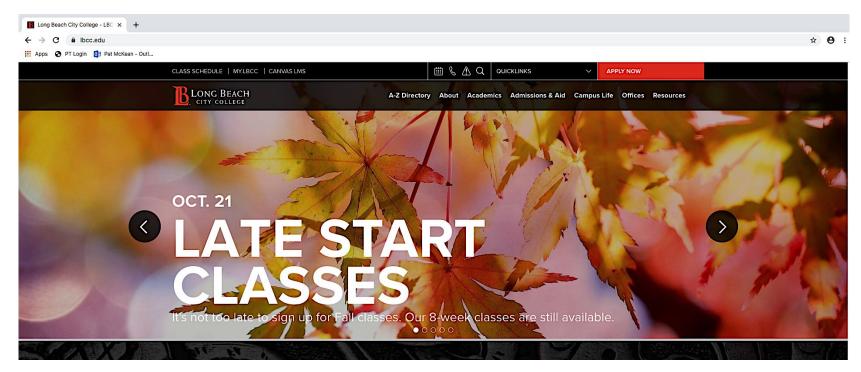

#### Step 1: Go to lbcc.edu

Step 2: Locate QUICKLINKS at the top of the web-page and <u>without clicking</u> point the cursor directly on it.

Step 3: Once the drop-down menu appears, locate Viking Portal at the bottom of the list and <u>click</u>.