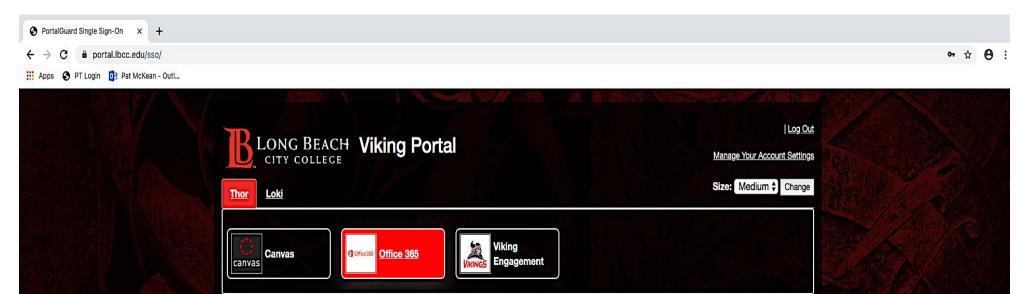

you are a current student.

Be sure to back up your files on a personal device.



### What is Office 365?



Cloud based *free* resource available to you while you're a **<u>current</u>** student at LBCC!



### What is available with Office 365?



- ✓ Word, Excel, PowerPoint, Outlook, OneDrive, & More!
- ✓ Save your files in the cloud!
- ✓ Collaborate with fellow students!
- ✓ Work from anywhere!



#### Step 1: Go to lbcc.edu





Step 2: Locate QUICKLINKS at the top of the web-page and <u>without clicking</u> point the cursor directly on it.



Step 3: Once the drop-down menu appears, locate Viking Portal at the bottom of the list and <u>click</u>.



Step 4: Enter your Viking Student ID number and Password. Afterwards, click the Login button.





#### Step 5: Click on Office 365.





#### Step 6: Click the Sign In button.





Step 6: Your sign in email for Office 365 is in this format VikingIDnumber@lbcc.edu. Ex: 0123456@lbcc.edu



Please note that this is <u>different</u> from your actual LBCC student email address.

Step 7: Afterwards click next. The following window will ask if you would like to stay signed in. Upon your choice click either yes or no.



### Using Office 365

| <br>Office 365   |           | , Search |      |       |            |         | Ļ <b>1</b> | 503    | ? | OV |
|------------------|-----------|----------|------|-------|------------|---------|------------|--------|---|----|
| Good afte        | rnoon, () | le       |      |       |            |         | Install Of | fice 🗸 |   |    |
| +                |           |          | w    | x