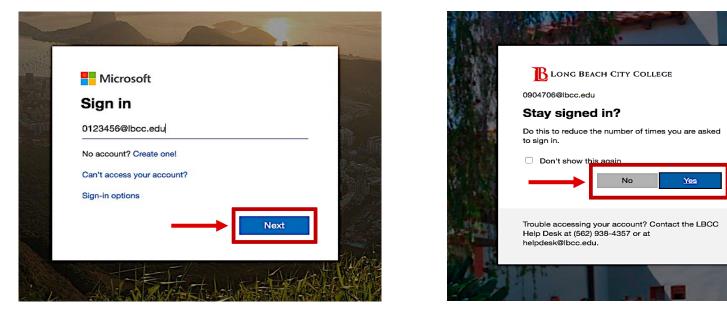

#### Step 6: Click the Sign In button.

Step 6: Your sign in email for Office 365 is in this format VikingIDnumber@lbcc.edu. Ex: 0123456@lbcc.edu

Please note that this is <u>different</u> from your actual LBCC student email address.

Step 7: Afterwards click next. The following window will ask if you would like to stay signed in. Upon your choice click either yes or no.