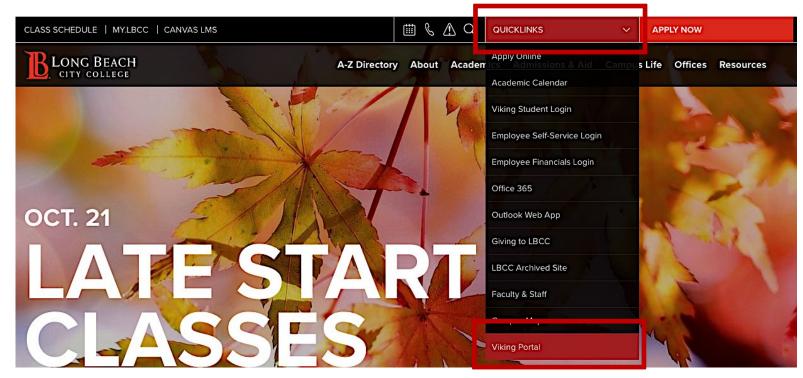

#### Step 1: Go to lbcc.edu

Step 2: Locate QUICKLINKS at the top of the web-page and <u>without clicking</u> point the cursor directly on it.

Step 3: Once the drop-down menu appears, locate Viking Portal at the bottom of the list and <u>click</u>.