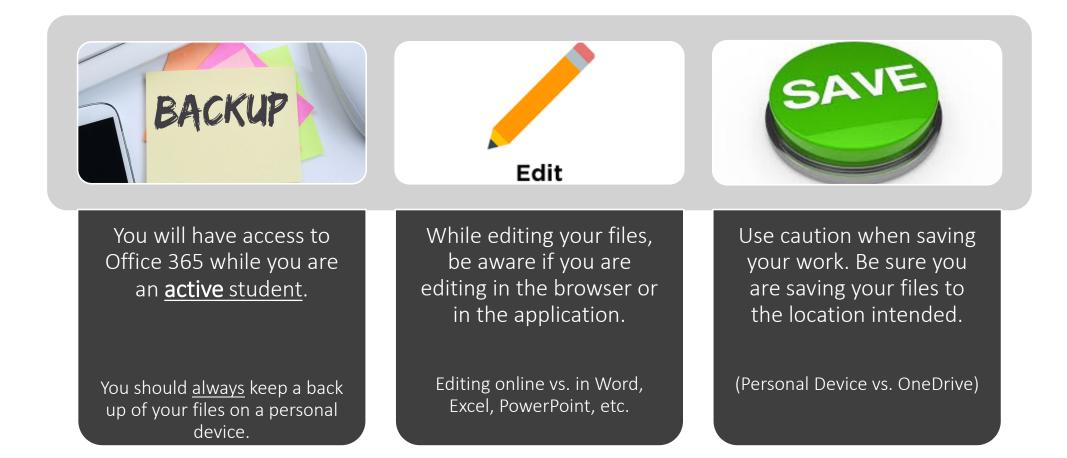

#### \*Important\*

Note that you have access to Office 365 while you are a current student.

Be sure to back up your files on a personal device.

### **Best Practices - Office 365**